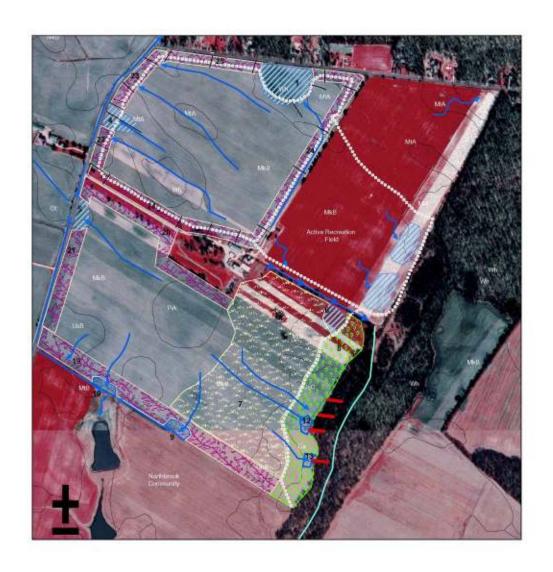

ost of county and city park and recreation areas

#### Rural Legacy Program (RLP)

•RLP Conserves Working Lands. Protects multiple natural resources with easements and fee purchases. Monitors easement holdings of counties, land trusts and state agencies. Protects the rural character of Maryland's

landscapes.





#### **Chesapeake Forests**





#### **Tuckahoe State Park**





Conquest Blending Resources and Programs



## Rt. 18 Park - Centreville Building strong bodies and lasting friendships

#### Terrapin Park Nature Area – Kent Island



#### Old Love Point Park - Stevensville



#### Community Parks & Playgrounds



#### Other Initiatives

Natural Resource Restoration

Low Impact Development (LID)

• Natural Resource integration with Communities

#### Restoration





















### Terrapin Park Nature Area – Kent Island "In the end, we conserve only what we love. We love only what we understand. We understand only what we are taught.' Baba Dioum, Senegalese poet

## This public recreation area is a



PROGRAM OPEN /PACE

# PROGRAM OPEN SPACE assisted project

STATE OF MARYLAND DEPARTMENT OF NATURAL RESOURCES