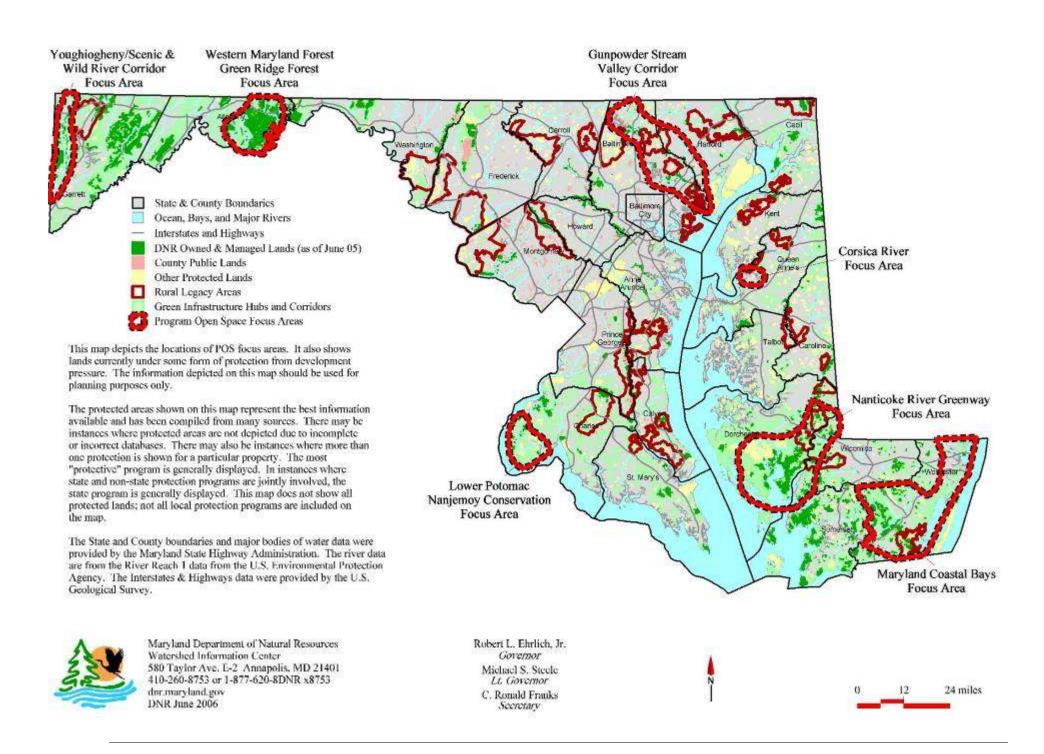

n providing active recreation opportunities supported by open space conservation.

➤ Results: Acquired 39,000 acres for parkland in local subdivisions while assisting more than 4,900 local recreation projects.

## How are Program Open Space funds distributed?

- Funds are distributed to State side of Program Open Space and counties by formula
- 100% funding of DNR land acquisitions and capital improvements
- > 100% funding of local park acquisitions
- 75% 90% funding of development cost of county and city park and recreation areas

#### Rural Legacy Program (RLP)

•RLP Conserves Working Lands. Protects multiple natural resources with easements and fee purchases. Monitors easement holdings of counties, land trusts and state agencies. Protects the rural character of Maryland's

landscapes.





#### **Chesapeake Forests**





#### **Tuckahoe State Park**





Conquest Blending Resources and Programs



## Rt. 18 Park - Centreville Building strong bodies and lasting friendships

#### Terrapin Park Nature Area – Kent Island



#### Old Love Point Park - Stevensville



#### Community Parks & Playgrounds



#### Other Initiatives

Natural Resource Restoration

Low Impact Development (LID)

• Natural Resource integration with Communities

#### Restoration





















### Terrapin Park Nature Area – Kent Island "In the end, we conserve only what we love. We love only what we understand. We understand only what we are taught.' Baba Dioum, Senegalese poet

## This public recreation area is a



PROGRAM OPEN /PACE

# PROGRAM OPEN SPACE assisted project

STATE OF MARYLAND DE