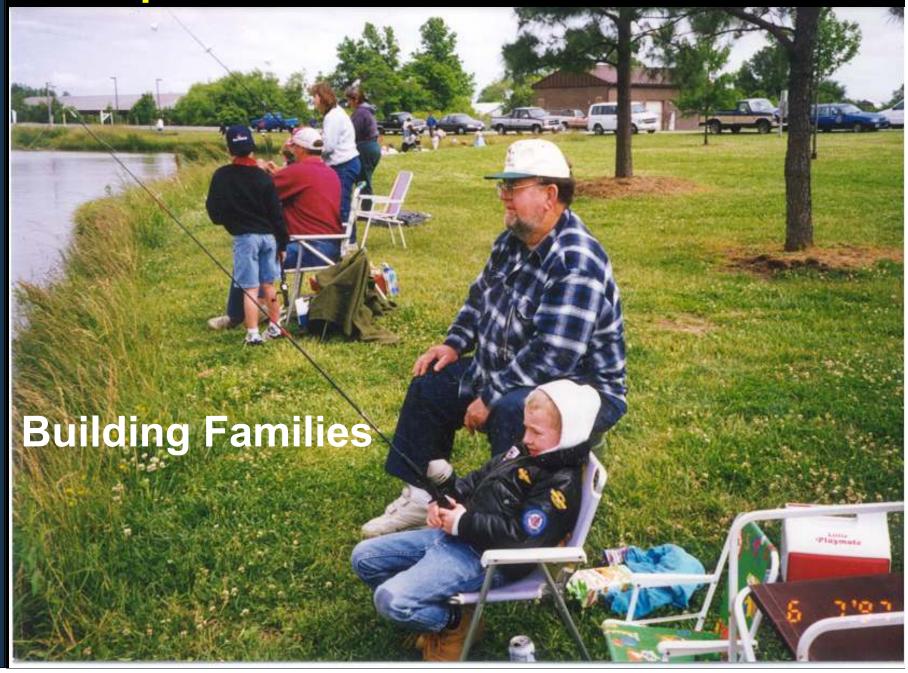

- > Strengthen physical and mental well-being
- Form Community Bonds
- Gain and practice an appreciation for our natural environment

"Recreation's purpose is not to kill time, but to make life, not to keep a person occupied, but to keep them refreshed; not to offer an escape from life, but to provide a discovery of life." -Author Unknown