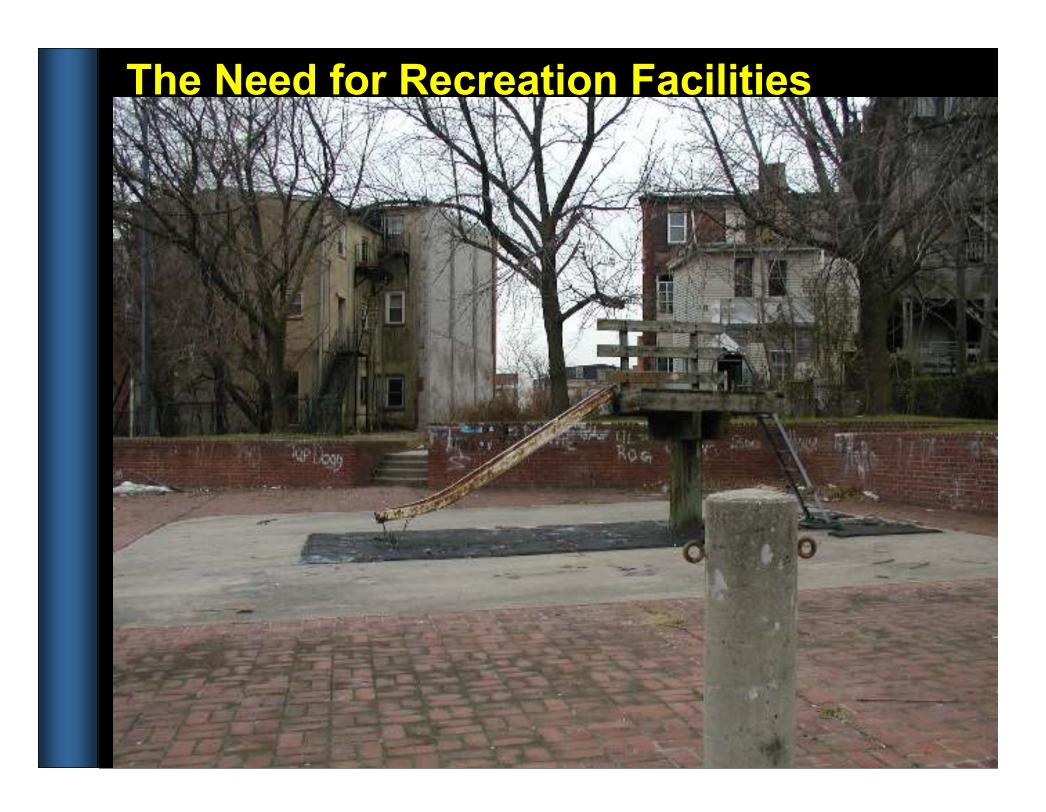

#### THE CHALLENGE for Recreation

Maryland's outdoor recreation opportunities are in decline due to intense development pressure and aging facilities.

Park recreation facilities provide the opportunity to: